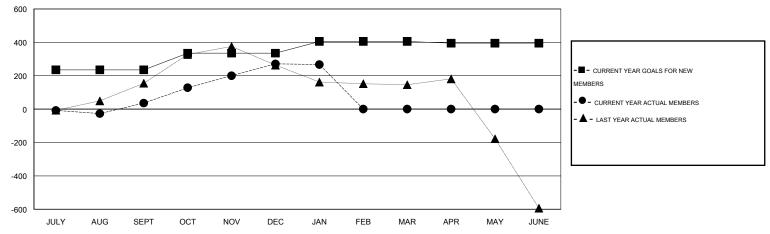

## GMT: KAMLESH JAIN

| _             |                  | Clubs            |                  |                  |               |                    | Members                             |                    |                  |
|---------------|------------------|------------------|------------------|------------------|---------------|--------------------|-------------------------------------|--------------------|------------------|
|               | RESU             | TS FOR 2015-2016 |                  |                  |               | RESU               | JLTS FOR 2015-2016                  |                    |                  |
| QUARTER       | NEW CLUB<br>GOAL | NEW CLUBS        | DROPPED<br>CLUBS | NET<br>GAIN/LOSS | QUARTER       | NEW MEMBER<br>GOAL | CHARTER AND<br>NEW MEMBERS<br>ADDED | DROPPED<br>MEMBERS | NET<br>GAIN/LOSS |
| JULY/AUG/SEPT | 5                | 4                | 1                | 3                | JULY/AUG/SEPT | 235                | 225                                 | 189                | 36               |
| OCT/NOV/DEC   | 3                | 1                | 4                | -3               | OCT/NOV/DEC   | 100                | 411                                 | 176                | 235              |
| JAN/FEB/MAR   | 2                | 0                | 1                | -1               | JAN/FEB/MAR   | 70                 | 46                                  | 50                 | -4               |
| APR/MAY/JUNE  | 0                | 0                | 0                | 0                | APR/MAY/JUNE  | -10                | 0                                   | 0                  | 0                |