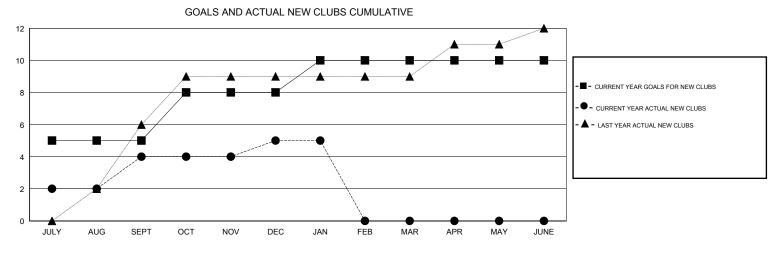

## GMT: KAMLESH JAIN

| _             |                  | Clubs            |                  |                  |               |                    | Members                             |                    |                  |
|---------------|------------------|------------------|------------------|------------------|---------------|--------------------|-------------------------------------|--------------------|------------------|
|               | RESU             | TS FOR 2015-2016 |                  |                  |               | RESU               | JLTS FOR 2015-2016                  |                    |                  |
| QUARTER       | NEW CLUB<br>GOAL | NEW CLUBS        | DROPPED<br>CLUBS | NET<br>GAIN/LOSS | QUARTER       | NEW MEMBER<br>GOAL | CHARTER AND<br>NEW MEMBERS<br>ADDED | DROPPED<br>MEMBERS | NET<br>GAIN/LOSS |
| JULY/AUG/SEPT | 5                | 4                | 1                | 3                | JULY/AUG/SEPT | 235                | 225                                 | 189                | 36               |
| OCT/NOV/DEC   | 3                | 1                | 4                | -3               | OCT/NOV/DEC   | 100                | 411                                 | 176                | 235              |
| JAN/FEB/MAR   | 2                | 0                | 1                | -1               | JAN/FEB/MAR   | 70                 | 46                                  | 50                 | -4               |
| APR/MAY/JUNE  | 0                | 0                | 0                | 0                | APR/MAY/JUNE  | -10                | 0                                   | 0                  | 0                |